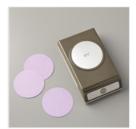

## Apr 19, 2024

Welcome Easter Cling Stamp Set (English) - 151559

Price: \$20.00

2-1/4" (5.7 Cm) Circle Punch -143720

Price: \$18.00

Whisper White 8-1/2" X 11" Thick Cardstock -140272

Price: \$8.25

Pleased As Punch Designer Series Paper - 153558