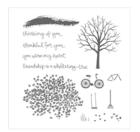

## Supply List Apr 18, 2024

Sheltering Tree Photopolymer Stamp Set -137163

Price: \$25.00

Real Red 8-1/2" X 11" Cardstock -102482

Price: \$10.00

Whisper White 8-1/2" X 11" Cardstock -100730

Price: \$9.75

Blushing Bride Classic Stampin' Pad - 131172