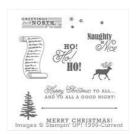

Merry Medley Clear-Mount Stamp - 142152

Price: \$15.00

Merry Medley Wood-Mount Stamp - 142148

Price: \$20.00

Stitched With Cheer Photopolymer Set -142182

Price: \$21.00

Merriest Wishes Wood-Mount Stamp Set -142063