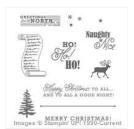

Merry Medley Clear-Mount Stamp - 142152

Price: \$15.00

Merry Medley Wood-Mount Stamp - 142148

Price: \$20.00

Stitched With Cheer Photopolymer Set -142182

Price: \$21.00

Merriest Wishes Wood-Mount Stamp Set -142063