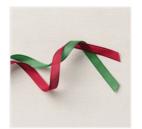

Real Red &
Garden Green 3/8"
(1 Cm) Ribbon
Combo Pack -

<u>159577</u>

**Sale: \$3.00** Price: \$7.50

Evening Evergreen
3/8" (1 Cm) Open
Weave Ribbon 155573

Sale: \$2.80

Price: \$7.00

Black & White 1/4" (6.4 Mm) Gingham Ribbon - 156485