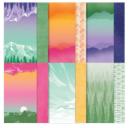

Enjoy The Journey 12" X 12" (30.5 X 30.5 Cm) Designer Series Paper -160586

**Sale: \$4.80** Price: \$12.00

Garden Green 8-1/2" X 11" Cardstock -102584

Price: \$10.00

Starry Sky 8-1/2" X 11" Cardstock -159263

Price: \$10.00

Pumpkin Pie 8-1/2" X 11" Cardstock -105117

Price: \$10.00

Mango Melody 8-1/2" X 11" Cardstock -146989

**Sale: \$3.70** Price: \$9.25

Gorgeous Grape 8-1/2" X 11" Cardstock -146987

Price: \$10.00

Daffodil Delight 8-1/2" X 11" Cardstock -119683

Price: \$10.00

Three Twine Combo Pack -160597

Price: \$7.50

Enamel Sticker Icons - 160598

**Sale: \$3.40** Price: \$8.50

Rhinestone Basic Jewels - 144220

Price: \$6.00