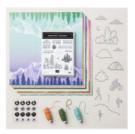

## Supply List

Apr 25, 2024

Cathy Casey 719-337-3148 <u>katiemae60@msn.com</u> <u>www.sugarshackdesigns.com</u>

Greatest Journey Bundle (English) -160594

Price: \$52.00

Greatest Journey
Photopolymer
Stamp Set
(English) - 160588

Enjoy The Journey 12" X 12" (30.5 X 30.5 Cm) Designer Series Paper -160586

**Sale: \$4.80** Price: \$12.00

Garden Green 8-1/2" X 11" Cardstock -102584

Price: \$10.00

Starry Sky 8-1/2" X 11" Cardstock -159263