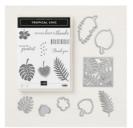

Tropical Chic Wood-Mount Bundle - 148397

Price: \$70.00

Layered Leaves
Dynamic Textured
Impressions
Embossing Folder
- 143704

Price: \$12.25

Granny Apple Green 8-1/2" X 11" Cardstock -146990

Price: \$13.75