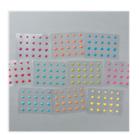

## Supply List Apr 19, 2024

Real Red 1/8" (3.2 Mm) Solid Ribbon -144631

Price: \$7.00

Brights Enamel Shapes - 141680

Price: \$9.00

Stampin' Dimensionals -104430

Price: \$4.25

Snail Adhesive -104332