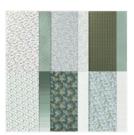

**Sale: \$24.50**Price: \$35.00

Layering Circles
Dies - 151770

Price: \$35.00

Rectangle Stitched Dies - 151820

**Sale: \$24.50**Price: \$35.00

Ever Eden 12" X 12" (30.5 X 30.5 Cm) Specialty Designer Series Paper - 159996

**Sale: \$6.00** Price: \$15.00

Gold & Rose Gold 6" X 6" (15.2 X 15.2 Cm) Metallic Specialty Paper -156844

**Sale: \$2.00** Price: \$5.00

Basic White 8-1/2" X 11" Thick Cardstock -159229

Price: \$9.00

Evening Evergreen 8-1/2" X 11" Cardstock -155574