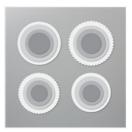

**Sale: \$24.50**Price: \$35.00

Layering Circles
Dies - 151770

Price: \$35.00

Rectangle Stitched Dies - 151820

**Sale: \$24.50**Price: \$35.00

Ever Eden 12" X 12" (30.5 X 30.5 Cm) Specialty Designer Series Paper - 159996