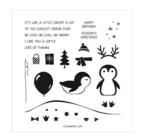

<u>barb@bzbstamper.com</u> <u>http://bzbstamper.com</u>

Penguin Place Photopolymer Stamp Set (English) - 156410

Tuxedo Black Memento Ink Pad -132708

Coastal Cabana Classic Stampin' Pad - 147097

Shaded Spruce Classic Stampin' Pad - 147088