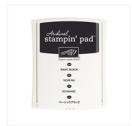

Price: \$27.00

Garden Green Classic Stampin' Pad - 126973

Price: \$6.50

Basic Black Archival Stampin' Pad - 140931

Price: \$7.00

Soft Sky Classic Stampin' Pad -131181

Price: \$6.50

Soft Sky 8-1/2" X 11" Cardstock -131203