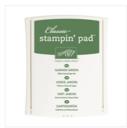

Price: \$27.00

Garden Green Classic Stampin' Pad - 126973

Price: \$6.50

Basic Black Archival Stampin' Pad - 140931

Price: \$7.00

Soft Sky Classic Stampin' Pad -131181

Price: \$6.50

Soft Sky 8-1/2" X 11" Cardstock -131203