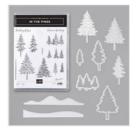

Brights 6" X 6" (15.2 X 15.2 Cm) Designer Series Paper - 152487

**Sale: \$4.60**Price: \$11.50

Pine Woods Dies - 153563

**Sale: \$25.20** Price: \$36.00

Dies - 151770

Price: \$35.00

**Layering Circles** 

Forever Greenery Trim Combo Pack - 152475