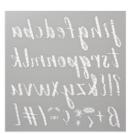

Hand-Lettered Prose Dies -149550

Price: \$38.00

Cherry Cobbler 8-1/2" X 11" Cardstock -

119685

Price: \$10.00

Flirty Flamingo 8-1/2" X 11" Cardstock -141416

Price: \$10.00

Whisper White 8-1/2" X 11" Cardstock -100730