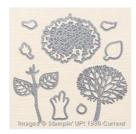

Price: \$27.00

Beautiful Branches Thinlits Dies -143538

Price: \$31.00

Whisper White 8-1/2" X 11" Cardstock -100730

Price: \$9.75

Real Red 8-1/2" X 11" Cardstock -102482

Price: \$10.00

Real Red Classic Stampin' Pad -126949