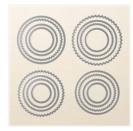

Price: \$6.50

Cucumber Crush Classic Stampin' Pad - 138324

Price: \$6.50

Soft Suede Classic Stampin' Pad -126978

Price: \$6.50

Tuxedo Black Memento Ink Pad -132708

Price: \$6.50

Layering Circles
Dies - 141705

Price: \$35.00

Stampin' Trimmer - 126889

Price: \$30.00

Big Shot - 143263

Price: \$110.00

Stampin'
Dimensionals 104430

Price: \$4.25

Fast Fuse Adhesive - 129026