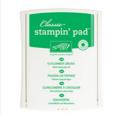

Price: \$6.50

Cucumber Crush Classic Stampin' Pad - 138324

Price: \$6.50

Soft Suede Classic Stampin' Pad -126978

Price: \$6.50

Tuxedo Black Memento Ink Pad -132708

Price: \$6.50

Layering Circles
Dies - 141705