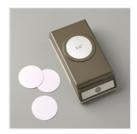

## Supply List Apr 26, 2024

1-1/4" (3.2 Cm) Circle Punch -119861

Price: \$16.00

1-1/2" (3.8 Cm) Circle Punch -138299

Price: \$16.00

Calypso Coral 3/8" (1 Cm) Satin Ribbon - 148804

Price: \$6.00

Mini Glue Dots -103683