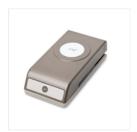

## Supply List Apr 26, 2024

1-1/4" (3.2 Cm) Circle Punch -119861

Price: \$16.00

1-1/2" (3.8 Cm) Circle Punch -138299

Price: \$16.00

Calypso Coral 3/8" (1 Cm) Satin Ribbon - 148804

Price: \$6.00

Mini Glue Dots -103683