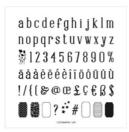

## Supply List Apr 28, 2024

Alphabest Bundle - 158886

Price: \$32.25

Alphabest Photopolymer Stamp Set -158884

Price: \$22.00

Best Label Punch - 158885

**Sale: \$11.90** Price: \$17.00

Basic Black Stampin' Write Marker - 100082