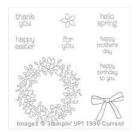

## Apr 25, 2024

Smoky Slate Classic Stampin' Pad - 131179

Price: \$6.50

Wild Wasabi Classic Stampin' Pad - 126959

Price: \$6.50

Wonderful Wreath Framelits Dies -135851

Price: \$25.00

Tea Lace Paper Doilies - 129399