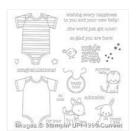

## Apr 25, 2024

Circle Of Spring Photopolymer Stamp Set -138964

Price: \$16.00

Made With Love Photopolymer Stamp Set -138662

Price: \$25.00

Gift Box Punch Board - 135863

Price: \$20.00

Shine On Specialty Designer Series Paper - 140579