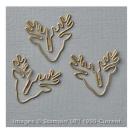

Price: \$6.00

Into The Woods Elements - 139636

Price: \$6.50

Real Red & Garden Green 1/8" (3.2 Mm) Striped Ribbon - 139615

Price: \$8.00

Real Red Pompom Trim - 139617

Price: \$6.00

Reindeer Paper Clips Embellishments -139643