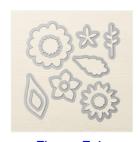

Price: \$9.50

Lost Lagoon Classic Stampin' Pad - 133644

Price: \$6.50

Lost Lagoon 3/8" Satin Stitched Ribbon - 133672

Price: \$8.95

1/8" Silver Mini Brads - 122941

Price: \$5.50

Flower Fair Framelits Dies -133731