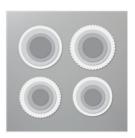

## Supply List Apr 25, 2024

Cottage Wreaths Bundle (English) -159659

Price: \$52.00

Cottage Wreaths
Photopolymer
Stamp Set
(English) - 159652

Price: \$19.00

Country Wreaths Dies - 160238

Price: \$39.00

Layering Circles
Dies - 151770

Price: \$35.00

Stylish Shapes Dies - 159183

Price: \$30.00

Gingham Cottage 12" X 12" (30,5 X 30,5 Cm) Designer Series Paper -159651

Price: \$30.00

Leaf Fall 3D Embossing Folder - 159847

Price: \$11.00

Stampin' Cut & Emboss Machine -149653