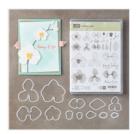

Price: \$9.75

Stitched Shapes Dies - 145372

Price: \$30.00

Sponge Daubers - 133773

Price: \$5.50

Big Shot - 143263

Price: \$110.00

Big Shot Platform - 142802

Price: \$26.00

Precision Base Plate - 139684

Price: \$25.00

Standard Cutting Pads - 113475

Price: \$11.00

Multipurpose Liquid Glue -110755

Price: \$5.50

Stampin'
Dimensionals 104430