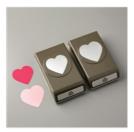

**Sale: \$2.00** Price: \$5.00

Heart Punch Pack - 151292

**Sale: \$22.80** Price: \$38.00

Basic Black Stampin' Write Marker - 100082

**Sale: \$2.10**Price: \$3.00

Evening Evergreen 8-1/2" X 11" Cardstock -155574