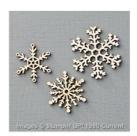

Snowflake Elements - 139638

Price: \$6.00

Whisper White 8-1/2" X 11" Thick Cardstock -140272

Price: \$8.25

Merry Moments Designer Series Paper Stack -139595

Price: \$8.00

Red Glimmer Paper - 121790

Price: \$5.00