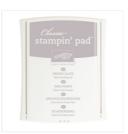

Smoky Slate Classic Stampin' Pad - 131179

Price: \$6.50

Watermelon Wonder 8-1/2" X 11" Cardstock -138334

Price: \$8.00

Smoky Slate 8-1/2" X 11" Cardstock -131202

Price: \$10.00

Whisper White 8-1/2" X 11" Cardstock -100730