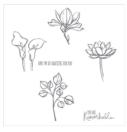

Cherry Cobbler 8-1/2" X 11" Cardstock -119685

Remarkable You Clear-Mount Stamp Set -139894

Timeless Textures Clear-Mount Stamp Set -140517

Layering Circles
Dies - 141705

White Stampin' Emboss Powder -109132