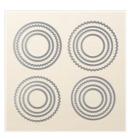

Cherry Cobbler 8-1/2" X 11" Cardstock -119685

Remarkable You Clear-Mount Stamp Set -139894

Timeless Textures Clear-Mount Stamp Set -140517

Layering Circles
Dies - 141705

White Stampin' Emboss Powder -109132