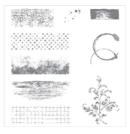

Cherry Cobbler 8-1/2" X 11" Cardstock -119685

Remarkable You Clear-Mount Stamp Set -139894

Timeless Textures Clear-Mount Stamp Set -140517

Layering Circles
Dies - 141705

White Stampin' Emboss Powder -109132