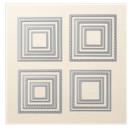

Price: \$8.50

Very Vanilla 1/2" (1.3 Cm) Lace Trim - 141672

Price: \$7.00

Healing Hugs Clear-Mount Stamp Set -146530

Price: \$21.00

Flourishing Phrases Clear-Mount Stamp Set -141534

Price: \$37.00

Layering Squares
Dies - 141708