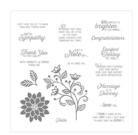

Price: \$8.50

Very Vanilla 1/2" (1.3 Cm) Lace Trim - 141672

Price: \$7.00

Healing Hugs Clear-Mount Stamp Set -146530

Price: \$21.00

Flourishing Phrases Clear-Mount Stamp Set -141534

Price: \$37.00

Layering Squares
Dies - 141708