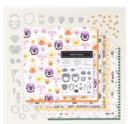

Price: \$10.00

Early Espresso Classic Stampin' Pad - 147114

Price: \$9.00

Pansy Petals Suite Collection (English) - 155810

Price: \$70.25

Pansy Petals 12" X 12" (30.5 X 30.5 Cm) Designer Series Paper -155807

**Sale: \$9.20** Price: \$11.50

Blackberry Bliss 8-1/2" X 11" Cardstock -133675

Price: \$10.00

Blackberry Bliss Classic Stampin' Pad - 147092

Price: \$9.00

Tasteful Textile 3D Embossing Folder - 152718

**Sale: \$5.40** Price: \$9.00