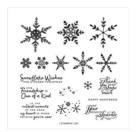

## Supply List May 20, 2024

Snowflake Wishes Photopolymer Stamp Set (English) - 158267

Price: \$26.00

Misty Moonlight Classic Stampin' Pad - 153118

Price: \$9.00

Blushing Bride 8-1/2" X 11" Cardstock -131198