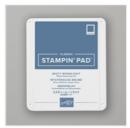

## Supply List May 20, 2024

Snowflake Wishes Photopolymer Stamp Set (English) - 158267

Price: \$26.00

Misty Moonlight Classic Stampin' Pad - 153118

Price: \$9.00

Blushing Bride 8-1/2" X 11" Cardstock -131198