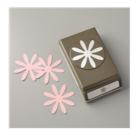

Price: \$21.00

Early Espresso Classic Stampin' Pad - 147114

Price: \$9.00

Daisy Punch - 143713

Price: \$18.00

3/4" (1.9 Cm) Circle Punch -119873

Price: \$13.00

1" (2.5 Cm) Circle Punch - 119868