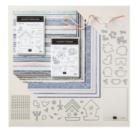

## Supply List Jul 2, 2024

Country Woods Suite Collection (English) - 163418

Price: \$152.25

Country Birdhouse Bundle (English) -163401

Price: \$46.75

Country Woods 12" X 12" (30.5 X 30.5 Cm) Designer Series Paper -163393