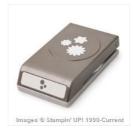

Price: \$18.00

For The New Two Wood-Mount Stamp Set -137147

Price: \$24.00

Blossom Bunch Punch - 140612

Price: \$18.00

Boho Blossoms Punch - 119858

Price: \$16.95

Petite Petals Punch - 133322

Price: \$13.00

1-1/4" Circle Scallop Punch -127811

Price: \$16.00

1-3/8" (3.5 Cm) Circle Punch -119860

Price: \$16.00

Whisper White 5/8" Satin Ribbon -134549

Price: \$7.00

Fast Fuse Adhesive - 129026