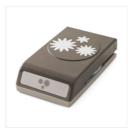

Price: \$18.00

For The New Two Wood-Mount Stamp Set -137147

Price: \$24.00

Blossom Bunch Punch - 140612

Price: \$18.00

Boho Blossoms Punch - 119858

Price: \$16.95

Petite Petals Punch - 133322

Price: \$13.00

1-1/4" Circle Scallop Punch -127811

Price: \$16.00

1-3/8" (3.5 Cm) Circle Punch -119860

Price: \$16.00

Whisper White 5/8" Satin Ribbon -134549

Price: \$7.00

Fast Fuse Adhesive - 129026