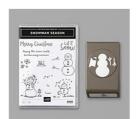

## Supply List Apr 26, 2024

Snowman Season Bundle (En) -152337

Price: \$32.25

Wrapped In Plaid 6" X 6" (15.2 X 15.2 Cm) Specialty Designer Series Paper - 149596

Price: \$14.50

Gold Foil Sheets -132622

Price: \$5.00