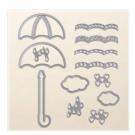

**Sale: \$2.80** Price: \$7.00

Tutti-Frutti Washi Tape - 145610

**Sale: \$3.20** Price: \$8.00

Umbrella Weather Framelits Dies -141479

**Sale: \$15.00** Price: \$25.00

Welcome Home Framelits Dies -143752

**Sale: \$16.20** Price: \$27.00