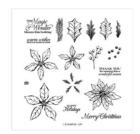

## Supply List

Apr 19, 2024

Barb Brimhall 360-713-7153 barb@bzbstamper.com http://bzbstamper.com

Poinsettia Petals Photopolymer Stamp Set (English) - 158251

Mossy Meadow Classic Stampin' Pad - 147111

Basic White 8-1/2" X 11" Cardstock -159276