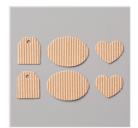

Corrugated Elements - 144158

Price: \$3.50

Crumb Cake 3/8" Classic Weave Ribbon - 144162

Price: \$7.00

Old Olive 3/8" Mini Chevron Ribbon -144196

Price: \$7.00

Soft Sky 3/8" Classic Weave Ribbon - 144160

Price: \$7.00