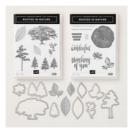

Price: \$9.00

Subtle Dynamic
Textured
Impressions
Embossing Folder
- 143706

Price: \$10.00

Stitched Shapes
Dies - 145372

Price: \$30.00

Nature's Root Dies - 146341

Price: \$39.00

Rooted In Nature
Clear-Mount
Bundle - 148353

Price: \$72.75

Rooted In Nature
Wood-Mount
Bundle - 148352

Price: \$84.50

<u>Tailored Tag</u> <u>Punch - 145667</u>

Price: \$18.00

Share What You Love Artisan Pearls - 146927

Price: \$6.00

Basic Adhesive-Backed Sequins -146933