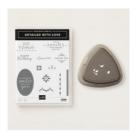

<u>Detailed With Love</u> <u>Clear-Mount</u> <u>Bundle - 148328</u>

Price: \$36.00

Detailed With Love
Wood-Mount
Bundle - 148327

Price: \$43.00

Tufted Dynamic
Textured
Impressions
Embossing Folder
- 146335