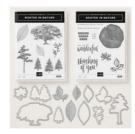

Price: \$9.00

Subtle Dynamic
Textured
Impressions
Embossing Folder
- 143706

Price: \$10.00

Stitched Shapes
Dies - 145372

Price: \$30.00

Nature's Root Dies - 146341

Price: \$39.00

Rooted In Nature
Clear-Mount
Bundle - 148353

Price: \$72.75

Rooted In Nature
Wood-Mount
Bundle - 148352

Price: \$84.50

<u>Tailored Tag</u> <u>Punch - 145667</u>

Price: \$18.00

Share What You Love Artisan Pearls - 146927

Price: \$6.00

Basic Adhesive-Backed Sequins -146933