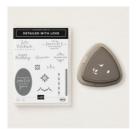

<u>Detailed With Love</u> <u>Clear-Mount</u> <u>Bundle - 148328</u>

Price: \$36.00

Detailed With Love
Wood-Mount
Bundle - 148327

Price: \$43.00

Tufted Dynamic
Textured
Impressions
Embossing Folder
- 146335