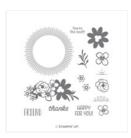

frenchiestamps@hotmail.com http://www.frenchiestamps.com

Bike Ride Photopolymer Stamp Set -143716

Bouquet Blooms Photopolymer Stamp Set -146503

Whisper White 8-1/2" X 11" Cardstock -100730

Basic Black 8-1/2" X 11" Cardstock -121045