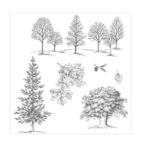

Star Of Light Photopolymer Stamp Set -142110

Lovely As A Tree
Clear-Mount
Stamp Set 127793

Lovely As A Tree
Wood-Mount
Stamp Set 128655

Starlight Thinlits
Dies - 141840

Support Ribbon Dies - 143749

Bouquet Bunch Dies - 143659