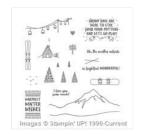

## Supply List

Apr 20, 2024

Kim McGillis 1 6138721412 kim@kimmcgillis.com kimmcgillis.com

Mountain Adventure Photopolymer Stamp Set -142194

Price: \$26.00

Brushwork Alphabet Photopolymer Stamp Set -141772

Price: \$33.00