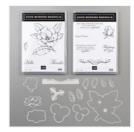

Magnolia Memory Dies - 149578

Price: \$35.00

Mossy Meadow Classic Stampin' Pad - 147111

Price: \$9.00

Donna Ross

Pear Pizzazz Classic Stampin' Pad - 147104

Price: \$8.00

Mossy Meadow 8-1/2" X 11" Cardstock -133676