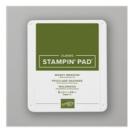

Magnolia Memory Dies - 149578

Price: \$35.00

Mossy Meadow Classic Stampin' Pad - 147111

Price: \$9.00

Donna Ross

Pear Pizzazz Classic Stampin' Pad - 147104

Price: \$8.00

Mossy Meadow 8-1/2" X 11" Cardstock -133676