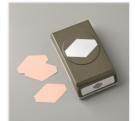

Old Olive 8-1/2" X 11" Cardstock -100702

Price: \$10.00

Tailored Tag Punch - 145667

**Sale: \$10.80** Price: \$18.00

Tuxedo Black Memento Ink Pad -132708

Price: \$6.50

Early Espresso Classic Stampin' Pad - 147114