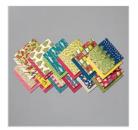

Night Before Christmas 6" X 6" (15.2 X 15.2 Cm) Designer Series Paper - 150437

Whisper White 8-1/2" X 11" Thick Cardstock -140272

Cherry Cobbler 8-1/2" X 11" Cardstock -119685

Mossy Meadow 8-1/2" X 11" Cardstock -133676