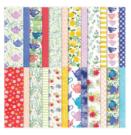

Stylish Shapes Dies - 159183

Price: \$30.00

Tea Boutique 6" X 6" (15.2 X 15.2 Cm) Designer Series Paper -158659

**Sale: \$4.80** Price: \$12.00

Subtles 6" X 6" (15.2 X 15.2 Cm) Designer Series Paper - 159255