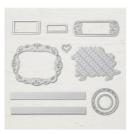

Calypso Coral 1/4" Ombre Ribbon -144235

Faceted Dots -146910

Stitched Labels Dies - 146828

Big Shot - 143263

Snail Adhesive - 104332

Mini Glue Dots - 103683

Stampin' Dimensionals -104430