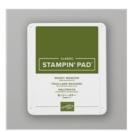

Price: \$45.00

Mossy Meadow Classic Stampin' Pad - 147111

Price: \$9.00

Petal Pink 8-1/2" X 11" Cardstock -146985

Price: \$11.50

Berry Burst 8-1/2" X 11" Cardstock -144243

Price: \$11.50

Petal Promenade Designer Series Paper - 146913