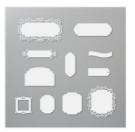

Ornate Frames Dies - 150664

Price: \$34.00

Stamparatus - 146276

Price: \$49.00

Crushed Curry 8-1/2" X 11" Cardstock -131199

Price: \$10.00

Basic Black 8-1/2" X 11" Cardstock -121045

Price: \$10.00