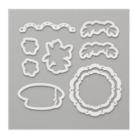

Butterfly Duet Punch - 148523

Spot Of Tea Framelits Dies -146821

Layered Leaves
Dynamic Textured
Impressions
Embossing Folder
- 143704

Floral Romance 12" X 12" (30.5 X 30.5 Cm) Specialty Designer Series Paper - 148586