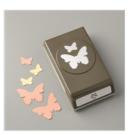

Butterfly Duet Punch - 148523

Spot Of Tea Framelits Dies -146821

Layered Leaves
Dynamic Textured
Impressions
Embossing Folder
- 143704

Floral Romance 12" X 12" (30.5 X 30.5 Cm) Specialty Designer Series Paper - 148586