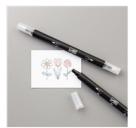

Price: \$7.50

Watercolor Pencils - 141709

Price: \$16.00

Blender Pens -102845

Price: \$13.00

Aqua Painters - 103954

Price: \$17.00

Whisper White 8-1/2" X 11" Thick Cardstock -140272