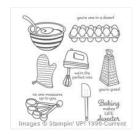

peggymurwin@comcast.net
www.stampwithpeggy.com

Perfect Mix Clear-Mount Stamp Set -142933

Price: \$19.00

Whisper White 8-1/2" X 11" Thick Cardstock -140272

Price: \$8.25

Whisper White 8-1/2" X 11" Cardstock -100730