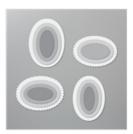

Layering Ovals
Dies - 151771

Price: \$35.00

Stitched Shapes Dies - 152323

Price: \$30.00

Gorgeous Grape 8-1/2" X 11"

Cardstock - 146987

Price: \$10.00

Balmy Blue 8-1/2" X 11" Cardstock -146982