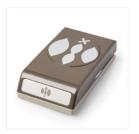

## Supply List Apr 24, 2024

Cozy Christmas Clear-Mount Stamp Set -139779

Home For Christmas Designer Series Paper - 139592

Festive Flower Builder Punch -139682

Real Red Classic Stampin' Pad -126949

Real Red 8-1/2" X 11" Cardstock -102482